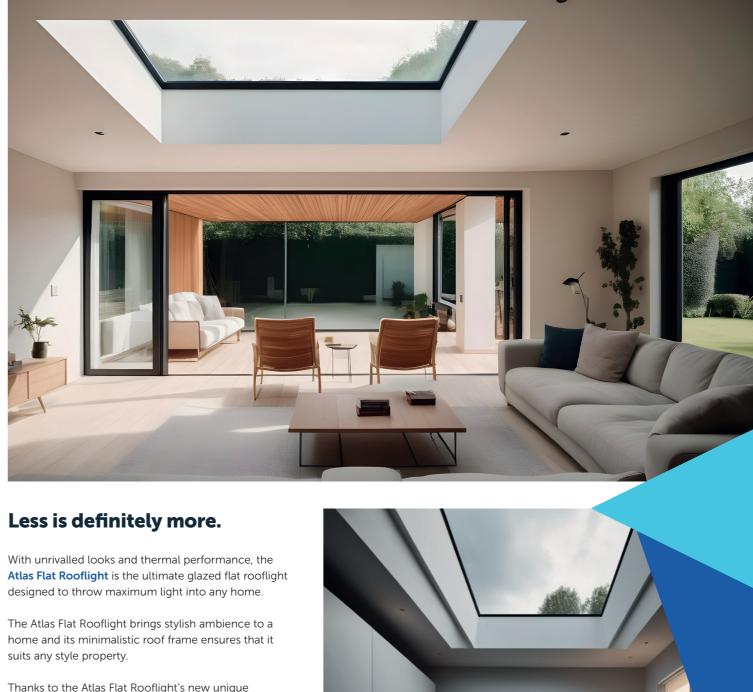

**Maximum Light** 

The unique all aluminium system with thermal breaks make the Atlas flat rooflight the ultimate glazed flat rooflight

Sitting flush with the internal plaster line, the fixed flat rooflight appears frameless from the interior of the home, creating the illusion of an open roof space.

#### **Minimal Sightlines**

The minimalistic contemporary external design with flush glazing gives a sleek, modern appearance and is a stunning addition to any home extension.