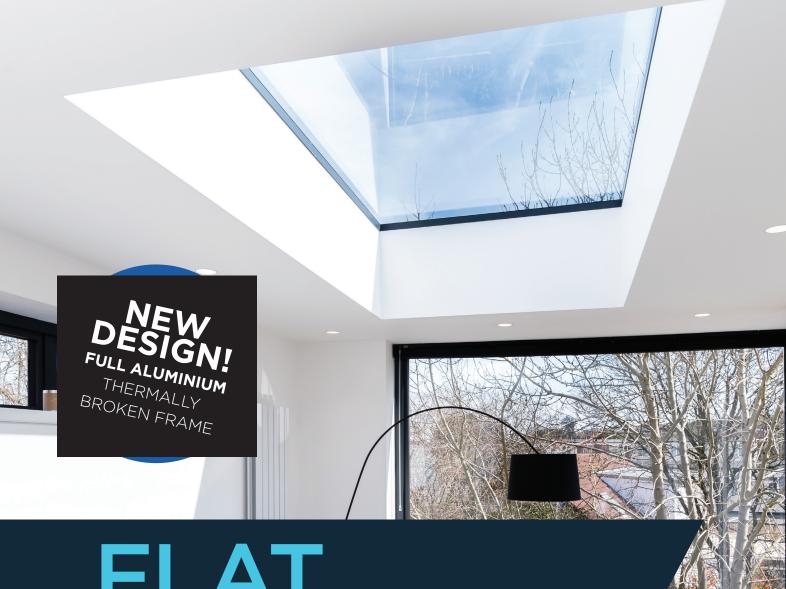

# FLAT ROOFLIGHT

FULL ALUMINIUM

THERMALLY

BROKEN FRAME

Flat rooflights can add a stylish touch to any room, whether it is a modern bedroom or a contemporary kitchen extension. The Atlas Flat Rooflight is perfect for any home – it has a modern design without looking heavy! It's a fantastic alternative for those who don't want a lantern for their home.