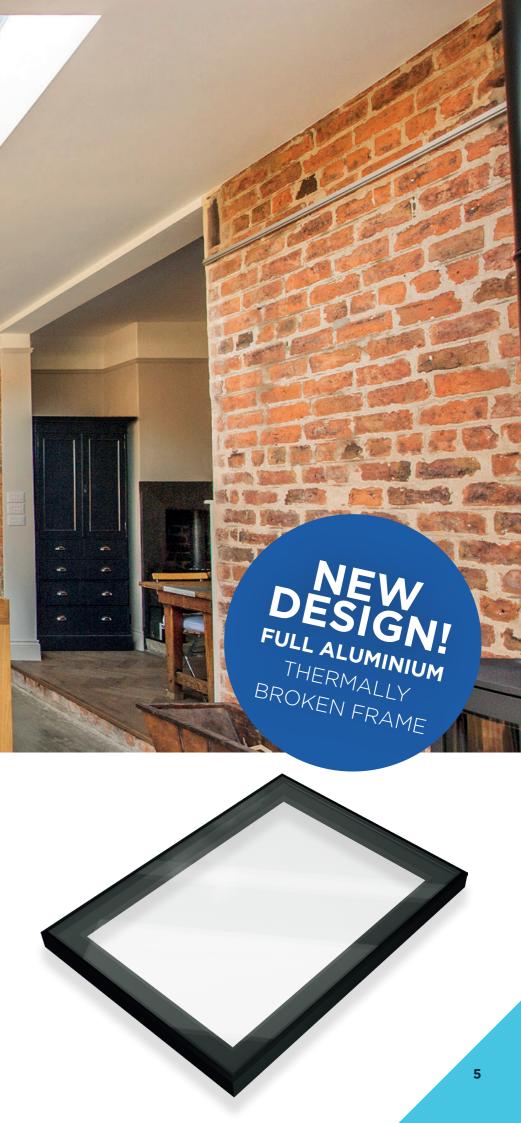

FULL ALUMINIUM

THERMALLY

BROKEN FRAME

Flat rooflights can add a stylish touch to any room, whether it is a modern bedroom or a contemporary kitchen extension. The Atlas Flat Rooflight is perfect for any home – it has a modern design without looking heavy! It's a fantastic alternative for those who don't want a lantern for their home.

**Maximum Light** 

The unique all aluminium system with thermal breaks make the Atlas flat rooflight the ultimate glazed flat rooflight

Sitting flush with the internal plaster line, the fixed flat rooflight appears frameless from the interior of the home, creating the illusion of an open roof space.