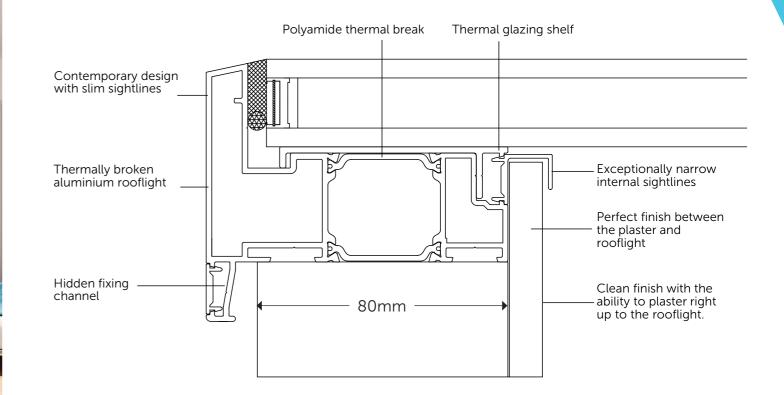

#### **Ultimate Performance**

Thermal performance is at the forefront of homeowners minds. Using only 1.0 W/m2k U value double glazing the rooflight can achieve overall U values of 1.4 W/m2k outperforming many of its rivals.

#### **Minimal Sightlines**

The minimalistic contemporary external design with flush glazing gives a sleek, modern appearance and is a stunning addition to any home extension.