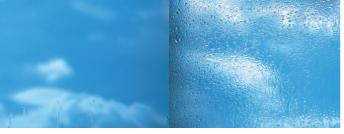

#### Low Maintenance

0

5 m

All Atlas rooflights come with a choice of blue or neutral solar controlled self cleaning glass, helping you to keep your flat rooflight looking cleaner for longer. Solar control and low e coatings with an argon filled cavity controls the amount of visible light, UV and heat that passes through the glass.

Self-cleaning glass

Standard glass

6