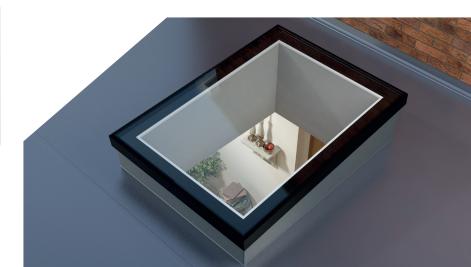

**Maximum Light** 

The unique all aluminium system with thermal breaks make the Atlas flat rooflight the ultimate glazed flat rooflight

Sitting flush with the internal plaster line, the fixed flat rooflight appears frameless from the interior of the home, creating the illusion of an open roof space.

#### **Minimal Sightlines**

The minimalistic contemporary external design with flush glazing gives a sleek, modern appearance and is a stunning addition to any home extension.